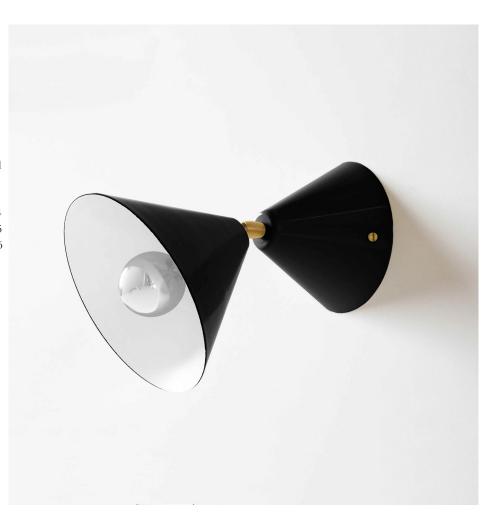

#### **PRODUCT**

Cone 077 Wall light

### MATERIALS AND COLOUR OPTIONS

Powder coated metal; brass joint

# VERSIONS

Black structure (white reflector) 077OL-W01-ME01
White structure (white reflector) 077OL-W01-ME02
Colour structure (white reflector) 077OL-W01-ME03
Black structure (brass reflector) 077OL-W01-ME04
White structure (brass reflector) 077OL-W01-ME05
Colour structure (brass reflector) 077OL-W01-ME06