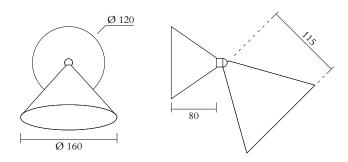

#### MADE IN

Germany

Sizes in mm. Flat attachments available only under request. Variations in colour and size are available for some collections, please contact Areti for more details.

Our collections are hand made and made to order, small irregularities in shape or surface will occur, they are inherent to the hand made process and should not be seen as flaws. For detailed information on any products: contact@atelierareti.com