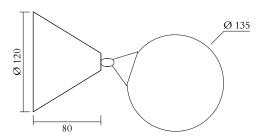

### **PRODUCT**

Cone and sphere 078 Wall light / Movable globe

### TECHNICAL DETAILS

1 x E14 LED 7W max US: E12)

Recommended bulb size: diameter 35mm, total length 110mm (diameter must be under 40mm, length must be under 120mm)

110-230V

IP20

Light bulb not included