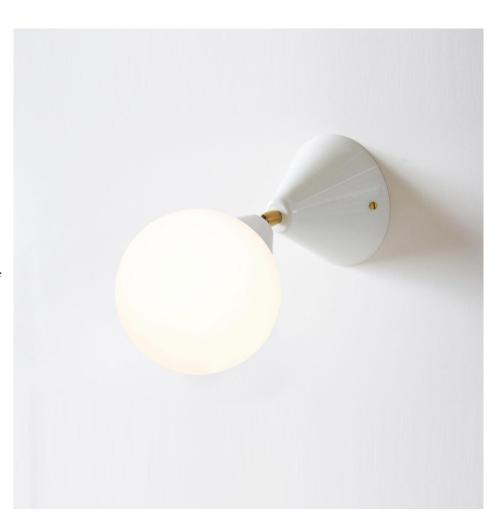

### **PRODUCT**

Cone and sphere 078 Wall light / Movable globe

# MATERIALS AND COLOUR OPTIONS

Powder coated metal; white glass; brass joint

## VERSIONS

Black structure 078OL-W01-ME01
White structure 078OL-W01-ME02
Colour structure 078OL-W01-ME03