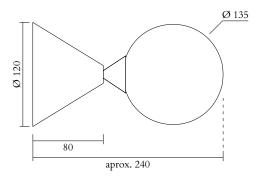

### **PRODUCT**

Cone and sphere 078 Wall light / Fixed globe

### TECHNICAL DETAILS

1 x E14 LED 7W max US: E12)

Recommended bulb size: diameter 35mm, total length 110mm (diameter must be under 40mm, length must be under 120mm)

110-230V

IP20

Light bulb not included