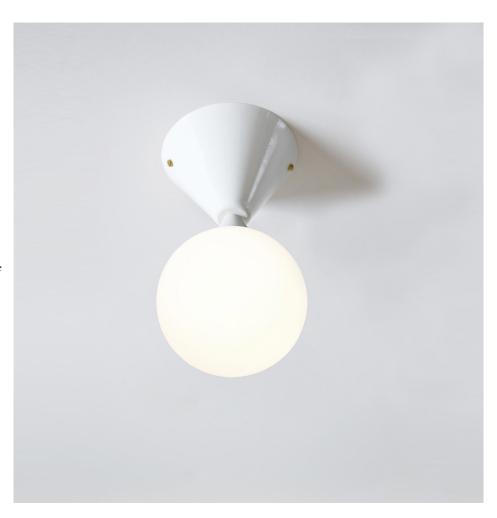

### **PRODUCT**

Cone and sphere 078 Wall light / Fixed globe

# MATERIALS AND COLOUR OPTIONS

Powder coated metal; white glass

## VERSIONS

Black structure 078OL-W02-ME01
White structure 078OL-W02-ME02
Colour structure 078OL-W02-ME03