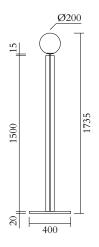

#### TECHNICAL DETAILS

1 x E27 LED 10W max (US: E26) 110-230V IP20 Light bulb not included

WEIGHT 23 kg

CABLE LENGTH 2,00 m

#### DIMMABLE

The standard version is not dimmable; for dimmable version, a dimmer must be installed, please contact Areti

MADE IN Germany

Sizes in mm. Flat attachments available only under request. Variations in colour and size are available for some collections, please contact Areti for more details.