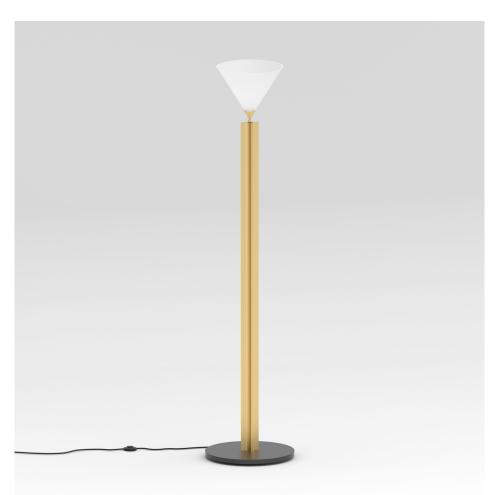

#### PRODUCT

Column 207 Floor light / Cone

MATERIALS AND COLOUR OPTIONS Brushed brass; powder coated metal; white glass

### VERSIONS

Brass structure; black base 207OL-F02-BR01

#### TECHNICAL DETAILS

1 x E27 LED 10W max (US: E26) 110-230V IP20 Light bulb not included

WEIGHT 23 kg