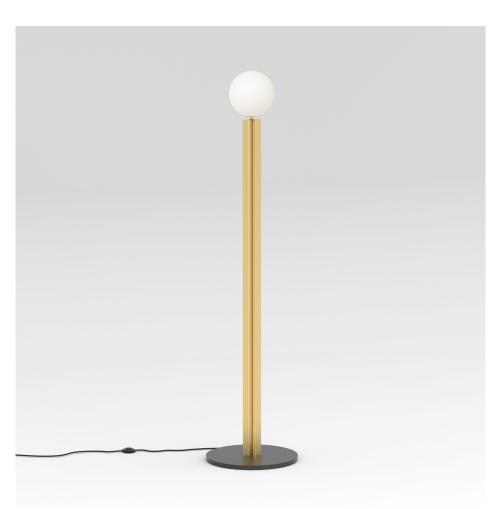

#### PRODUCT

Column 207 Floor light / Globe

MATERIALS AND COLOUR OPTIONS Brushed brass; powder coated metal; white glass

## VERSIONS

Brass structure; black base 207OL-F01-BR01

#### TECHNICAL DETAILS

1 x E27 LED 10W max (US: E26) 110-230V IP20 Light bulb not included

WEIGHT 23 kg

CABLE LENGTH 2,00 m