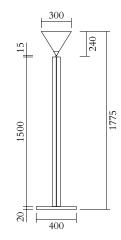

#### TECHNICAL DETAILS

1 x E27 LED 10W max (US: E26) 110-230V IP20 Light bulb not included

WEIGHT 23 kg

# CABLE LENGTH 2,00 m

#### DIMMABLE

The standard version is not dimmable; for dimmable version, a dimmer must be installed, please contact Areti