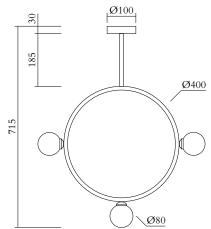

### **PRODUCT**

Circle rhombus triangle 316 Pendant light / Circle / 3 globes

### TECHNICAL DETAILS

3 x G9 LED 5W max

Recommended bulb size: diameter 16mm, total length 47mm (diameter must be under 20 mm)

110-230V

IP20

Light bulbs not included