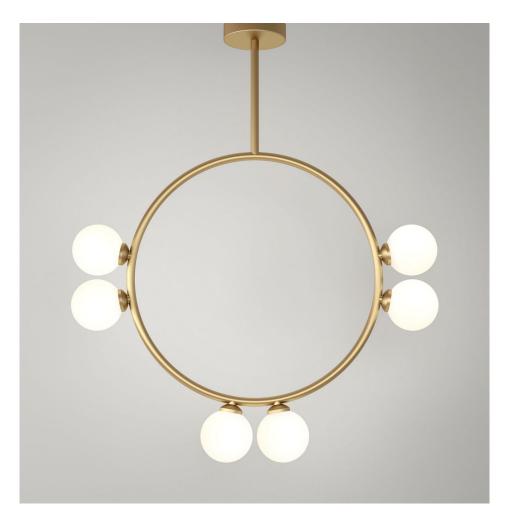

### **PRODUCT**

Circle rhombus triangle 316 Pendant light / Circle / 6 globes

## MATERIALS AND COLOUR OPTIONS

Brushed brass; powder coated metal; white glass

### **VERSIONS**

Brass structure 316OL-P02-BR01 Black structure 316OL-P02-ME01 White structure 316OL-P02-ME02

### TECHNICAL DETAILS

6 x G9 LED 5W max

Recommended bulb size: diameter 16mm, total length 47mm (diameter must be under 20 mm)

110-230V

IP20

Light bulbs not included