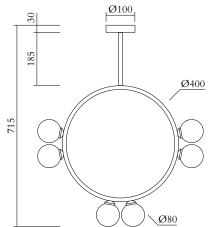

### **PRODUCT**

Circle rhombus triangle 316 Pendant light / Circle / 6 globes

### TECHNICAL DETAILS

6 x G9 LED 5W max

Recommended bulb size: diameter 16mm, total length 47mm (diameter must be under 20 mm)

110-230V

IP20

Light bulbs not included