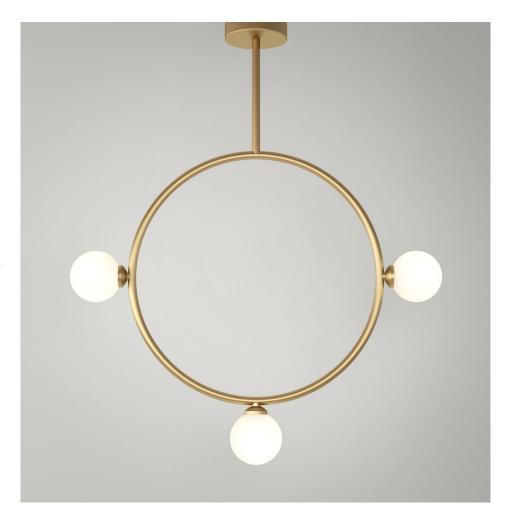

### **PRODUCT**

Circle rhombus triangle 316 Pendant light / Circle / 3 globes

## MATERIALS AND COLOUR OPTIONS

Brushed brass; powder coated metal; white glass

### **VERSIONS**

Brass structure 316OL-P01-BR01 Black structure 316OL-P01-ME01 White structure 316OL-P01-ME02

### TECHNICAL DETAILS

3 x G9 LED 5W max

Recommended bulb size: diameter 16mm, total length 47mm (diameter must be under 20 mm)

110-230V

IP20

Light bulbs not included