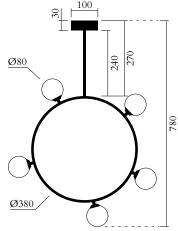

## VERSIONS

Black structure 068OL-P01-ME01 White structure 068OL-P01-ME02

TECHNICAL DETAILS 5 x G9 LED 5W max Recommended bulb size: diameter 16mm, total length 47mm (diameter must be under 20mm) 110-230V IP20 Light bulbs not included

WEIGHT 8 kg

MADE IN Germany

Sizes in mm. Flat attachments available only under request. Variations in colour and size are available for some collections, please contact Areti for more details.

Our collections are hand made and made to order, small irregularities in shape or surface will occur, they are inherent to the hand made process and should not be seen as flaws. For detailed information on any products: contact@atelierareti.com