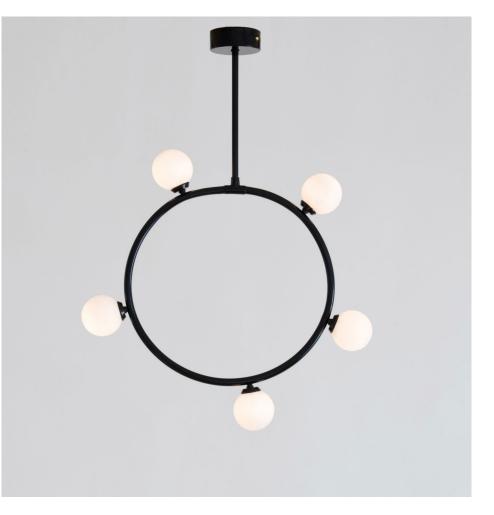

## ATELIER ARETI

PRODUCT Circle and spheres 068 Pendant light

MATERIALS AND COLOUR OPTIONS Power coated metal; white glass

## VERSIONS

Black structure 068OL-P01-ME01 White structure 068OL-P01-ME02

TECHNICAL DETAILS 5 x G9 LED 5W max Recommended bulb size: diameter 16mm, total length 47mm (diameter must be under 20mm) 110-230V IP20 Light bulbs not included