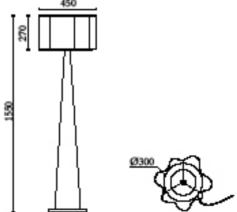

#### MADE IN

Germany

Sizes in mm. Flat attachments available on request. Variations in colour and size are available for some collections, please contact Areti for more details.

Our collections are hand made and made to order, small irregularities in shape or surface will occur, they are inherent to the hand made process and should not be seen as flaws. For detailed information on any products: contact@atelierareti.com