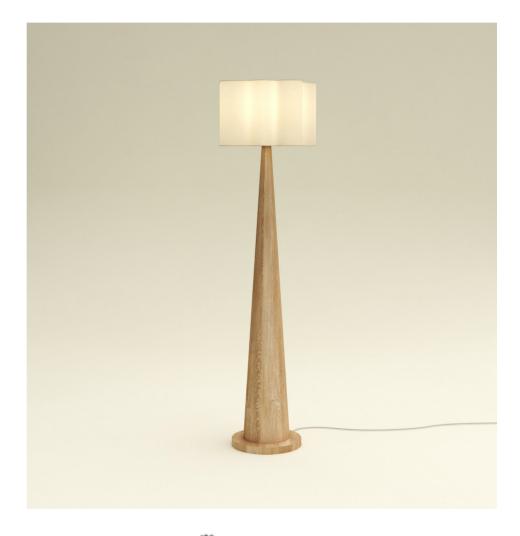

#### PRODUCT

Cast 572 Floor light

### MATERIALS AND COLOUR OPTIONS

Wood, Pvc, Fabric

#### VERSIONS

Desk light 572OL-F01-WO01