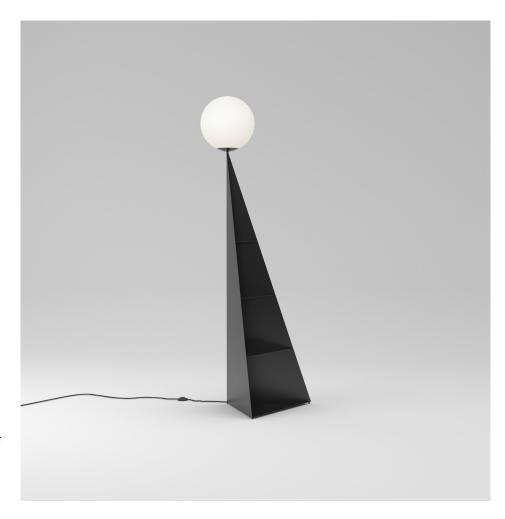

### **PRODUCT**

Bonhomme 176 Floor light

## MATERIALS AND COLOUR OPTIONS

Powder coated metal; white glass

### **VERSIONS**

Black structure 176OL-F01-ME01
White structure 176OL-F01-ME02
Coloured structure 176OL-F01-ME03