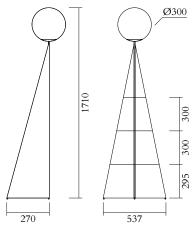

#### MADE IN

Germany

Sizes in mm. Flat attachments available only under request. Variations in colour and size are available for some collections, please contact Areti for more details.

Our collections are hand made and made to order, small irregularities in shape or surface will occur, they are inherent to the hand made process and should not be seen as flaws. For detailed information on any products: contact@atelierareti.com