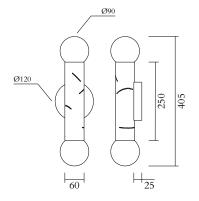

# ATELIER ARETI

PRODUCT Birch 438 Wall light / 2 globe

MATERIALS AND COLOUR OPTIONS Powder coated metal; white glass

#### TECHNICAL DETAILS

Globe Ø90: 2 x G9 LED 5W max Built in LED tube Input voltage EU: 230V Input voltage US: 110V Output voltage: 24V 2700K IP20

## MADE IN

Germany

Sizes in mm. Flat attachments available under request. Variations in colour and size are available for some collections, please contact Areti for more details.

Our collections are hand made and made to order, small irregularities in shape or surface will occur, they are inherent to the hand made process and should not be seen as flaws. For detailed information on any products: contact@atelierareti.com