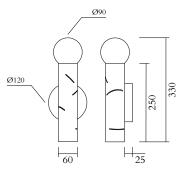

# ATELIER ARETI

PRODUCT Birch 438

Wall light / 1 globe

MATERIALS AND COLOUR OPTIONS Powder coated metal; white glass

#### TECHNICAL DETAILS

Globe Ø90: 1 x G9 LED 5W max Built in LED tube Input voltage EU: 230V Input voltage US: 110V Output voltage: 24V 2700K IP20

## MADE IN

Germany

Sizes in mm. Flat attachments available under request. Variations in colour and size are available for some collections, please contact Areti for more details.

Our collections are hand made and made to order, small irregularities in shape or surface will occur, they are inherent to the hand made process and should not be seen as flaws. For detailed information on any products: contact@atelierareti.com