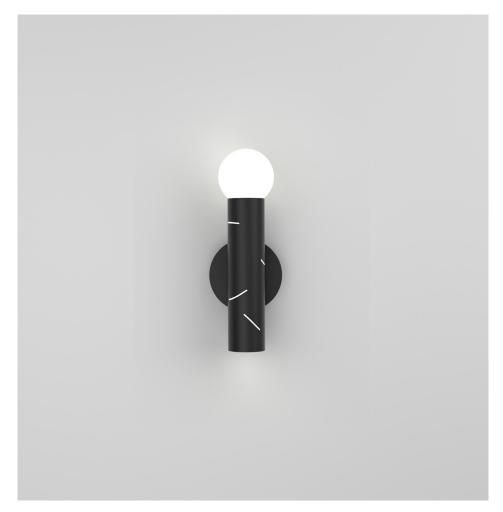

# ATELIER ARETI

PRODUCT Birch 438

Wall light / 1 globe

MATERIALS AND COLOUR OPTIONS Powder coated metal; white glass

### VERSIONS

| Black structure    | 438OL-W01-ME01 |
|--------------------|----------------|
| White structure    | 438OL-W01-ME02 |
| Coloured structure | 438OL-W01-ME03 |

#### TECHNICAL DETAILS

Globe Ø90: 1 x G9 LED 5W max Built in LED tube Input voltage EU: 230V Input voltage US: 110V Output voltage: 24V 2700K IP20