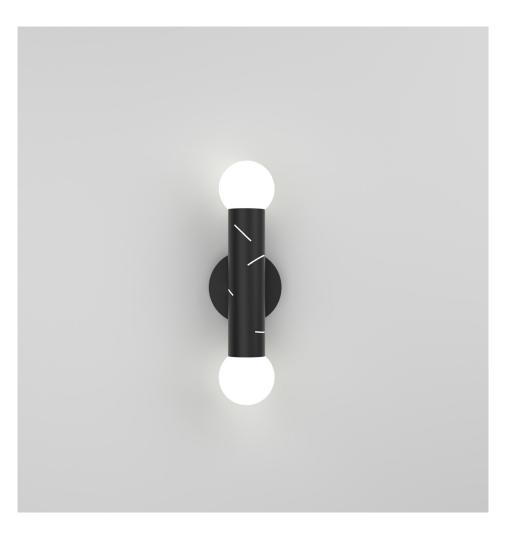

# ATELIER ARETI

PRODUCT Birch 438 Wall light / 2 globe

MATERIALS AND COLOUR OPTIONS Powder coated metal; white glass

### VERSIONS

| Black structure    | 438OL-W02-ME01 |
|--------------------|----------------|
| White structure    | 438OL-W02-ME02 |
| Coloured structure | 438OL-W02-ME03 |

#### TECHNICAL DETAILS

Globe Ø90: 2 x G9 LED 5W max Built in LED tube Input voltage EU: 230V Input voltage US: 110V Output voltage: 24V 2700K IP20