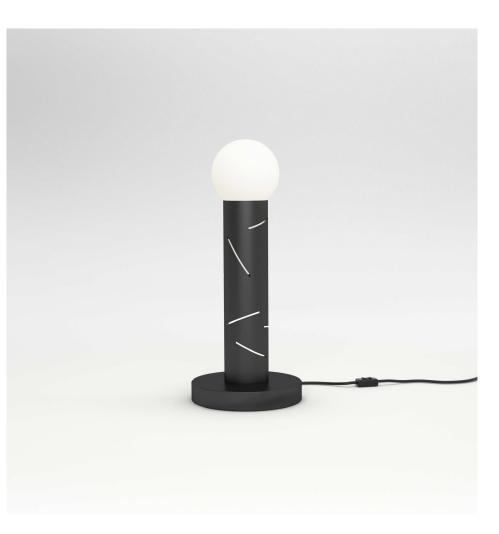

## PRODUCT

Birch 438 Desk light

MATERIALS AND COLOUR OPTIONS Powder coated metal; white glass

#### VERSIONS

| Black structure    | 438OL-D01-ME01 |
|--------------------|----------------|
| White structure    | 438OL-D01-ME02 |
| Coloured structure | 438OL-D01-ME03 |