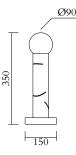

#### TECHNICAL DETAILS

Globe Ø90: 1 x G9 LED 5W max Built in LED tube Input voltage EU: 230V Input voltage US: 110V Output voltage: 24V 2700K IP20

WEIGHT

2 kg

CABLE LENGTH 1,50 m

### MADE IN

Germany

Sizes in mm. Flat attachments available under request. Variations in colour and size are available for some collections, please contact Areti for more details.

Our collections are hand made and made to order, small irregularities in shape or surface will occur, they are inherent to the hand made process and should not be seen as flaws. For detailed information on any products: contact@atelierareti.com