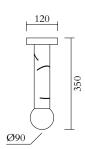

### TECHNICAL DETAILS

Globe Ø90: 1 x G9 LED 5W max

Built in LED tube Input voltage EU: 230V Input voltage US: 110V Output voltage: 24V

2700K IP20

## MADE IN

Germany

Sizes in mm. Flat attachments available under request. Variations in colour and size are available for some collections, please contact Areti for more details.

Our collections are hand made and made to order, small irregularities in shape or surface will occur, they are inherent to the hand made process and should not be seen as flaws. For detailed information on any products: contact@atelierareti.com