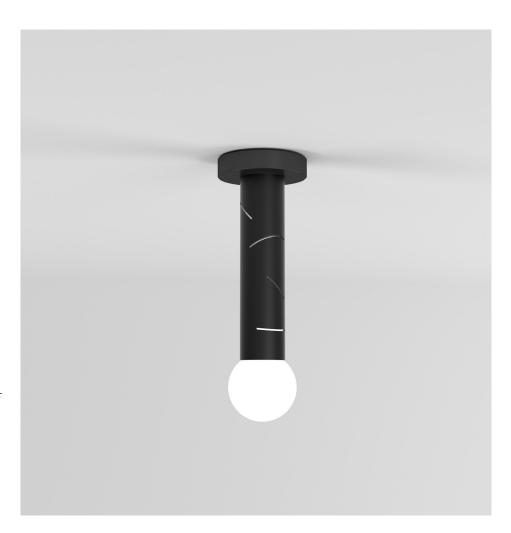

### **PRODUCT**

Birch 438 Ceiling light

## MATERIALS AND COLOUR OPTIONS

Powder coated metal; white glass

#### **VERSIONS**

Black structure 438OL-C01-ME01 White structure 438OL-C01-ME02 Coloured structure 438OL-C01-ME03

### TECHNICAL DETAILS

Globe Ø90: 1 x G9 LED 5W max

Built in LED tube Input voltage EU: 230V Input voltage US: 110V Output voltage: 24V

2700K IP20