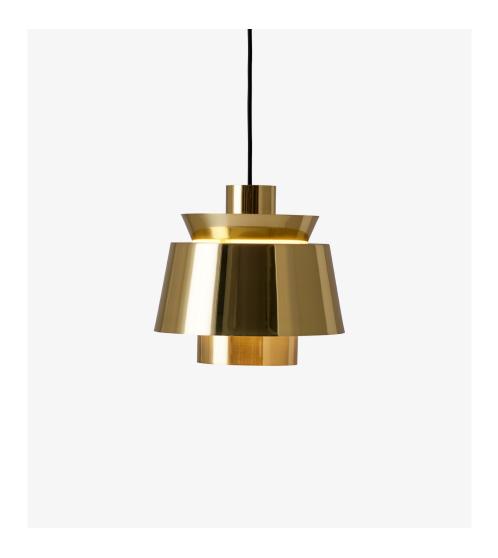

Utzon <sup>JU1</sup> Jørn Utzon 1947

# Utzon <sup>JU1</sup> Jørn Utzon 1947

#### Colours

Brass, White, Brass & White

#### Production process

The metal shades are made from a combination of deep drawing and spinning.