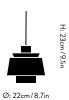

Utzon <sup>JU1</sup> Jørn Utzon 1947







# Utzon <sup>JU1</sup> Jørn Utzon 1947

## Product category

Pendant

#### Environment

Indoor

### Material

Lacquered metal, 4 meter fabric cord

#### Colours

Brass, White, Brass & White

#### Production process

The metal shades are made from a combination of deep drawing and spinning.

#### **Dimensions**

Ø: 22cm/8.7in, H: 25cm/9.8in, D: 25cm/9.8in

#### Packaging dimensions

H: 26.5cm/10in, W: 24.5cm/9.6in, D: 25.5cm/10in

#### Colli quantity

2 pc

#### Weight

Product: 1.4 kg / Incl. packaging: 1.8 kg

#### Technical specification

Voltage 220-240V – 50Hz, IP20, Class II

## Light source

E27 max 60 Watt. Bulb is not included. Canopy is included.

#### Certifications

CE, LVD, RoHs

## Cord Length

300cm/118.1in

### Cleaning instructions

Clean with soft dry cloth. Always switc