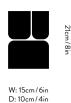

# Tabata <sup>LN10</sup> Luca Nichetto 2022







# Tabata LN10 Luca Nichetto 2022

# Product category

Wall lamp

# Production process

The lamp is made of cast aluminium. The components are then either painted or polished.

#### Environment

Indoor

#### Materials

Powder coated aluminium, high gloss painted aluminium, polished aluminium with matt opal acrylic.

#### Colours

Black, Silk Grey, Dark Burgundy & Vermilion Red, Deep Blue & Ivory

# Dimensions

W: 15cm/6in, D: 10cm/4in, H: 21cm/8in.

# Packaging dimensions

H: 17cm/7in, W: 32cm/13in, D: 25cm/10in

#### Weight

Product: 1.6 kg/Incl. packaging: 2.3 kg

# Colli quantity

2 pc / Sales colli qty: 1 pc

# Voltage

220-240V - 50 Hz

# Light source

G10 max. 5W

# Certifications



# Manufacturer

Produced in PRC by Nine United China Ltd

# Cleaning instructions

Please download o