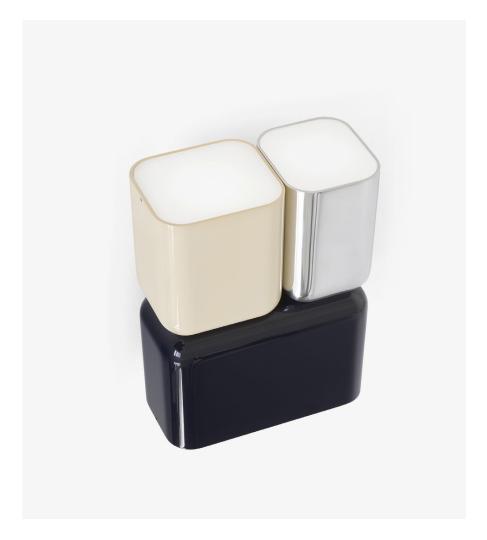

# Tabata <sup>LN10</sup> Luca Nichetto 2022

# Tabata LN10 Luca Nichetto 2022

# Production process

The lamp is made of cast aluminium. The components are then either painted or polished.

#### Materials

Powder coated aluminium, high gloss painted aluminium, polished aluminium with matt opal acrylic.

#### Colours

Black, Silk Grey, Dark Burgundy & Vermilion Red, Deep Blue & Ivory