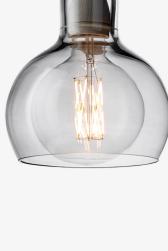

## Mega Bulb <sup>SR2</sup> Sofie Refer 2006

Product category Pendant

Environment Indoor

Material Mouth blown glass, porcelain lamp holder, pcv or fabric cord.

**Production process** The glass shade is mouth-blown and handcrafted.

Dimensions Ø: 18cm / 7.1in, H: 23cm / 9in

Packaging dimensions H: 29.5cm/11.6in, W: 22.0cm/8.7in, D: 22.0cm/8.7in

Colli quantity 2 рс

Weight Product: 0.83 kg / Incl. packaging: 1.64 kg.

**Voltage** 220-240V - 50Hz.

Light source E27 Max 60 Watt / 12 Watt CFL. Bulb is not included.

Certifications **C€** □ 𝔝 IP20

Canopy Included

Cord lenght 300cm/118.1in

**Cleaning Instructions** Clean with soft dry cloth. Always switch off the electricity supply before cleaning.