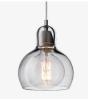

## Mega Bulb <sup>SR2</sup> Sofie Refer 2006

Product category Pendant

Environment Indoor

Material Mouth blown glass, porcelain lamp holder, pcv or fabric cord.

**Production process** The glass shade is mouth-blown and handcrafted.

Dimensions Ø: 18cm / 7.1in, H: 23cm / 9in

Packaging dimensions H: 29.5cm/11.6in, W: 22.0cm/8.7in, D: 22.0cm/8.7in

Colli quantity 2 рс

Weight Product: 0.83 kg / Incl. packaging: 1.64 kg.

**Voltage** 220-240V - 50Hz.