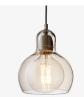

## Mega Bulb <sup>SR2</sup> Sofie Refer 2006

Product category Pendant

Environment Indoor

Material Mouth blown glass, porcelain lamp holder, pcv or fabric cord.

**Production process** The glass shade is mouth-blown and handcrafted.

Dimensions Ø: 18cm / 7.1in, H: 23cm / 9in

Packaging dimensions H: 29.5cm/11.6in, W: 22.0cm/8.7in, D: 22.0cm/8.7in

Colli quantity 2 рс

Weight Product: 0.83 kg / Incl. packaging: 1.64 kg.

**Voltage** 220-240V - 50Hz.

Light source E27 Max 60 Watt / 12 Watt CFL. Bulb is not included.

Certifications **C€** □ 𝔝 IP20

Canopy Included

Cord lenght 300cm/118.1in

**Cleaning Instructions** Clean with soft dry cloth. Always switch off the electricity supply before cleaning.