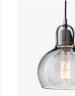

## Mega Bulb <sup>SR2</sup> Sofie Refer 2006

Product category Pendant

Environment Indoor

Material Mouth blown glass, porcelain lamp holder, pcv or fabric cord.

**Production process** The glass shade is mouth-blown and handcrafted.

Dimensions Ø: 18cm / 7.1in, H: 23cm / 9in

Packaging dimensions H: 29.5cm/11.6in, W: 22.0cm/8.7in, D: 22.0cm/8.7in

Colli quantity 2 рс

Weight Product: 0.83 kg / Incl. packaging: 1.64 kg.

**Voltage** 220-240V - 50Hz.