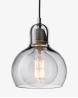

## Mega Bulb <sup>SR2</sup> Sofie Refer 2006

Product category Pendant

Environment Indoor

Material Mouth blown glass, porcelain lamp holder, pcv or fabric cord.

**Production process** The glass shade is mouth-blown and handcrafted.

Dimensions Ø: 18cm / 7.1in, H: 23cm / 9in

Packaging dimensions H: 29.5cm/11.6in, W: 22.0cm/8.7in, D: 22.0cm/8.7in

Colli quantity 2 рс

Weight Product: 0.83 kg / Incl. packaging: 1.64 kg.

**Voltage** 220-240V - 50Hz.