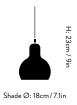

Dimensions Ø: 18cm / 7.1in, H: 23cm / 9in

Packaging dimensions H: 29.5cm/11.6in, W: 22.0cm/8.7in, D: 22.0cm/8.7in

Colli quantity 2 рс

Weight Product: 0.83 kg / Incl. packaging: 1.64 kg.

**Voltage** 220-240V - 50Hz.