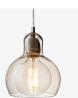

## Mega Bulb <sup>SR2</sup> Sofie Refer 2006

Product category Pendant

Environment Indoor

Material Mouth blown glass, porcelain lamp holder, pcv or fabric cord.

**Production process** The glass shade is mouth-blown and handcrafted.

Dimensions Ø: 18cm / 7.1in, H: 23cm / 9in

Packaging dimensions H: 29.5cm/11.6in, W: 22.0cm/8.7in, D: 22.0cm/8.7in

Colli quantity 2 рс

Weight Product: 0.83 kg / Incl. packaging: 1.64 kg.

**Voltage** 220-240V - 50Hz.

Light source E27 Max 60 Watt / 12 Watt CFL. Bulb is not included.

Certifications **C€** □ 𝔝 IP20

Canopy Included

Cord lenght 300cm/118.1in

**Cleaning Instructions** Clean with soft dry cloth. Always switch off the electricity supply before cleaning.