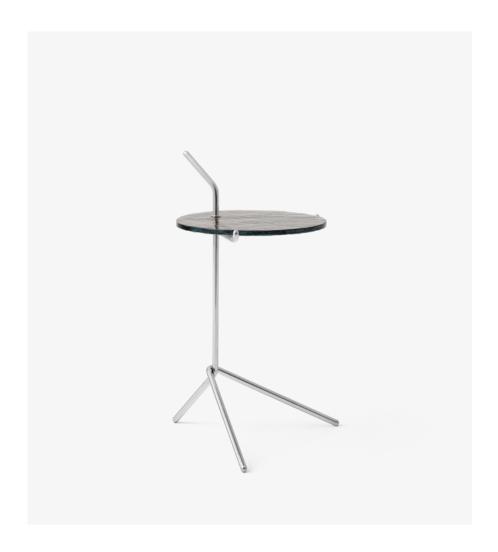

# Halten SH9 Sebastian Herkner 2024

D: 32.2cm / 12.7in, W: 39.7cm / 15.6in

## Product description

Side Table

#### Material

Frame: High strength steel Marble: Verde Guatemala green marble Glass: Smoked cast glass

# Finishes

Table top: Smoked cast glass or Verde Guatemala marble

Base: Warm black or Polished stainless steel

### Dimensions

H: 65.7cm / 25.9in, W: 39.7cm / 15.6in, D: 32.2cm / 12.7in