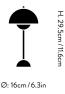

## **Production process**

The base and the lamp shade are molded in polycarbonate (PC). The dimmer is made from steel.

Dimensions Ø: 16cm / 6.29in, H: 29.5cm / 11.6in

Packaging dimensions H. 33cm/13in, W: 19cm/7.5in, D: 19cm/7.5in