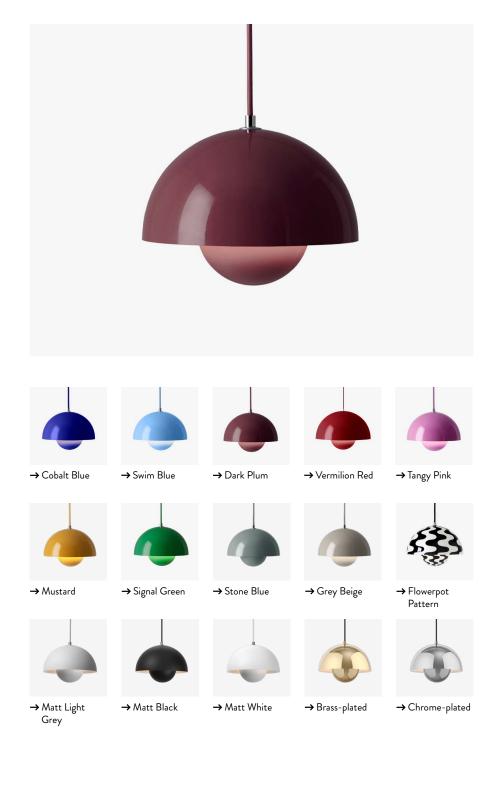

#### $\rightarrow$ Stock item

Cobalt Blue, Swim Blue, Dark Plum, Grey Beige, Vermilion Red, Mustard, Tangy Pink, Matt Black, Matt Light Grey, Matt White, Stone Blue, Flowerpot Pattern, Brass-plated, Chrome-plated, Signal Green.