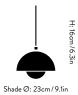

Dimensions Ø: 23cm/9.1in, H: 16cm/6.3in

**Packaging dimensions** H: 15.0cm / 5.9in, W: 24.5cm / 9.6in, D: 25.0cm / 9.8in

**Colli quantity** 2 pc

Weight Product: 0.95 kg / Incl. packaging: 1.24 kg.

**Voltage** 220-240V - 50Hz.