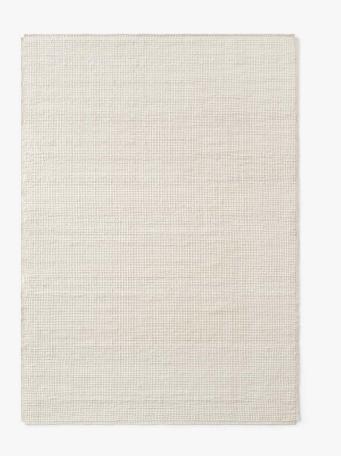

Collect Rug SC84 & SC85
Space Copenhagen
2023

W: 240cm / 94.49in

# Collect Rug SC84 Space Copenhagen 2023

### Dimensions

H: 170cm / 66.93in, W: 240cm / 94.49in