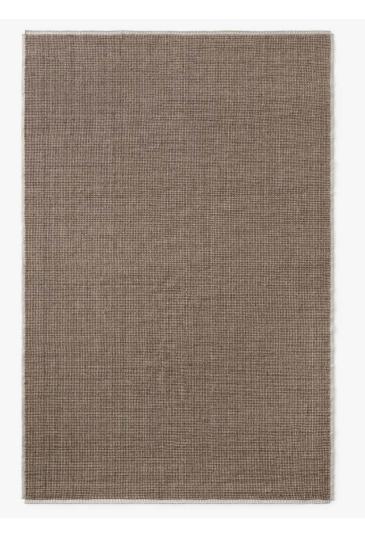

### Material

Wool, Recycled polyester

### Production process

The rugs are produced in India by skilled weavers on a hand loom. The rugs are a flat weave created by 2-3 weavers working simultaneously. Each rug takes roughly a day to produce. The rug is then taken off the loom and the edges are hand binded to lock in the rug and finalise its overall shape.

### → Stock item

Milk, Camel, Stone

→ Milk

 $\rightarrow$  Camel

→ Stone

### → Stock item

Milk, Camel, Stone