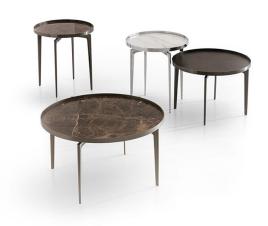

Designer Giuseppe Bavuso, year 2014

Sirio is a collection of occasional tables defined by their extreme, formal clean lines and by the modern and refined materials used to create them. The tray top's shape and the slender base are the exceptional result of a skilful balance between technology and high design.

## Sirio

Legs in cast aluminium and stainless steel edge in painted, chrome-plated or black nickel. Top in black oak, heat-treated oak in segments, in lacquered MDF or in marble.

## Technical sheet

Tavolino. Coffee table.

Art. TSR45 Ø 45 H 49,5 Ø 17,7" H 19,5" Art. TSR55 Art. TSR70 Ø 55 H 39 Ø 70 H 39 Ø 21,6" H 15,3" Ø 27,5" H 15,3" Art. TSR100 Art. TSR110 Ø 100 H 31,5 Ø 110 H 31,5 Ø 39,4" H 12,4" Ø 43,3" H 12,4"