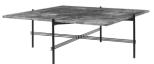

#### TS COFFEE TABLE SQUARE 130x80 - Photo coming

#### DESCRIPTION

TS Table is designed by GamFratesi. TS table work together as a small group, complementing each other with its different sizes and heights, but they also work equally well as singles. TS Table Square is available in four sizes, with a marble table top and black lacquered frame.