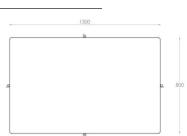

#### MEASUREMENT

Height: 410 mm Length: 1352 mm Width: 852 mm Table top L X W : 1200 X 300 mm Table top thickness: 20 mm Leg diameter: 18 mm

WEIGHT ITEM Table top: 56 kg, Frame 7 kg