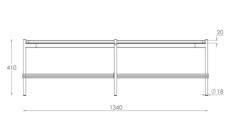

#### MEASUREMENT

Height: 410 mm Length: 1352 mm Width: 852 mm Table top L X W : 1200 X 300 mm Table top thickness: 20 mm Leg diameter: 18 mm

WEIGHT ITEM Table top: 56 kg, Frame 7 kg