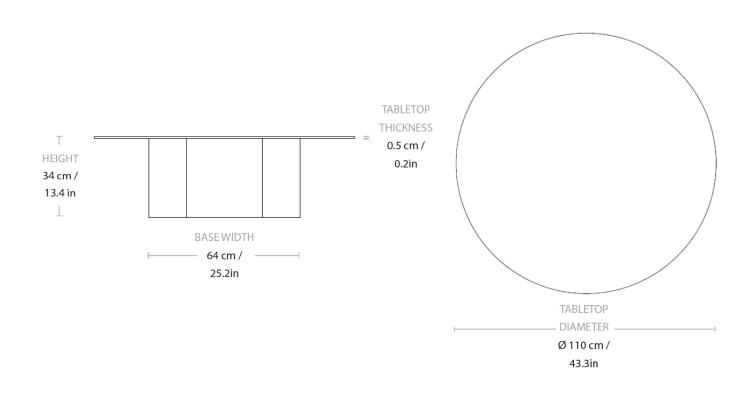

#### Dimensions

| TABLETOP DIAMETER  | 110 cm / 43.3 in |
|--------------------|------------------|
| BASE WIDTH         | 64 cm / 25.2 in  |
| HEIGHT             | 34 cm / 13.4 in  |
| TABLETOP THICKNESS | 0.5 cm / 0.2 in  |