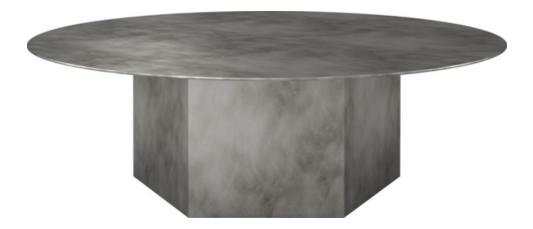

# Epic Coffee Table - Round, Ø110, Steel

Designed by GamFratesi - 2020

#### 33390

Named after the epic poems of ancient times, GamFratesi's Epic Table for GUBI is a sculptural piece of furniture inspired by Greek columns and Roman architecture. Originally made in Italy from travertine stone, the table's new variant marks the first time GamFratesi has worked with steel plates, which are galvanized, lacquered, and then treated with a series of hand-finishing processes to create a unique surface expression for each table. The table's monolithic form remains, now with an industrial expression, in which a new detail can be discovered with every use.

The collection brings personality to private settings and an intriguing sense of weight and tactility to public and hospitality spaces, where its resilient surfaces offer exceptional levels of durability. The varying heights and diameters within the Epic Table Collection mean a single monochromatic table can stand alone or be combined in dynamic clusters of varying material, height and color.