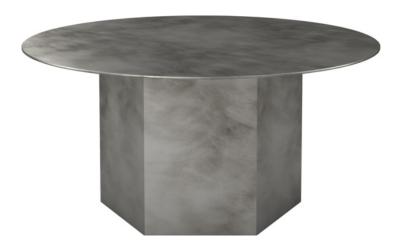

# Epic Coffee Table - Round, Ø80, Steel

Designed by GamFratesi - 2020

#### 33389

Named after the epic poems of ancient times, GamFratesi's Epic Table for GUBI is a sculptural piece of furniture inspired by Greek columns and Roman architecture. Originally made in Italy from travertine stone, the table's new variant marks the first time GamFratesi has worked with steel plates, which are galvanized, lacquered, and then treated with a series of hand-finishing processes to create a unique surface expression for each table. The table's monolithic form remains, now with an industrial expression, in which a new detail can be discovered with every use.

The collection brings personality to private settings and an intriguing sense of weight and tactility to public and hospitality spaces, where its resilient surfaces offer exceptional levels of durability. The varying heights and diameters within the Epic Table Collection mean a single monochromatic table can stand alone or be combined in dynamic clusters of varying material, height and color.