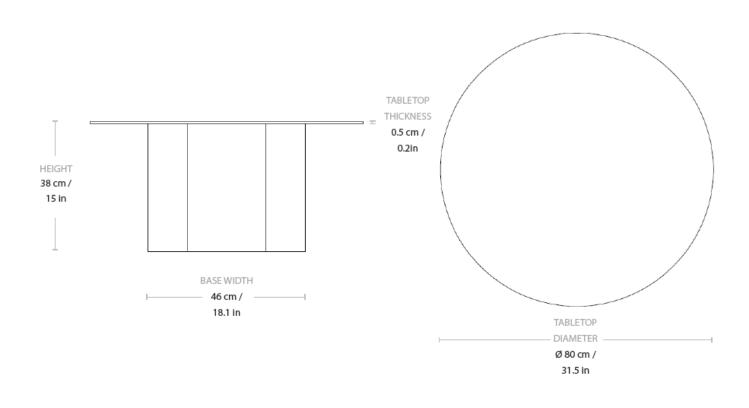

#### Dimensions

| TABLETOP DIAMETER  | 80 cm / 31.5 in |
|--------------------|-----------------|
| BASE WIDTH         | 46 cm / 18.1 in |
| HEIGHT             | 38 cm / 15 in   |
| TABLETOP THICKNESS | 0.5 cm / 0.2 in |