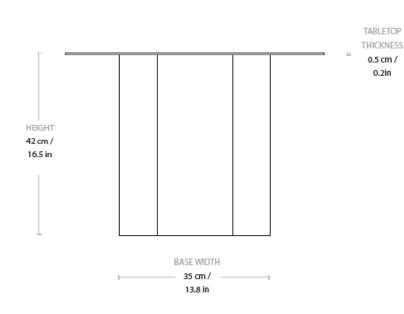

#### Dimensions

TABLETOP DIAMETER 60 cm / 23.6 in

BASE WIDTH 35 cm / 13.8 in

HEIGHT 42 cm / 16.5 in

TABLETOP THICKNESS 0.5 cm / 0.2 in