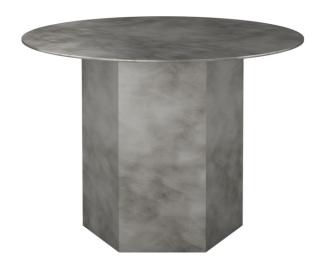

# Epic Coffee Table - Round, Ø60, Steel

Designed by GamFratesi - 2020

ITEM NUMBER

33388

DESCRIPTION

Named after the epic poems of ancient times, GamFratesi's Epic Table for GUBI is a sculptural piece of furniture inspired by Greek columns and Roman architecture. Originally made in Italy from travertine stone, the table's new variant marks the first time GamFratesi has worked with steel plates, which are galvanized, lacquered, and then treated with a series of hand-finishing processes to create a unique surface expression for each table. The table's monolithic form remains, now with an industrial expression, in which a new detail can be discovered with every use.

The collection brings personality to private settings and an intriguing sense of weight and tactility to public and hospitality spaces, where its resilient surfaces offer exceptional levels of durability. The varying heights and diameters within the Epic Table Collection mean a single monochromatic table can stand alone or be combined in dynamic clusters of varying material, height and color.