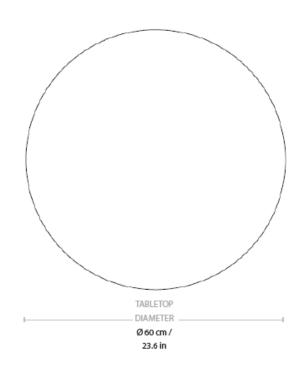

#### Dimensions

TABLETOP DIAMETER 60 cm / 23.6 in

BASE WIDTH 35 cm / 13.8 in

HEIGHT 42 cm / 16.5 in

TABLETOP THICKNESS 0.5 cm / 0.2 in