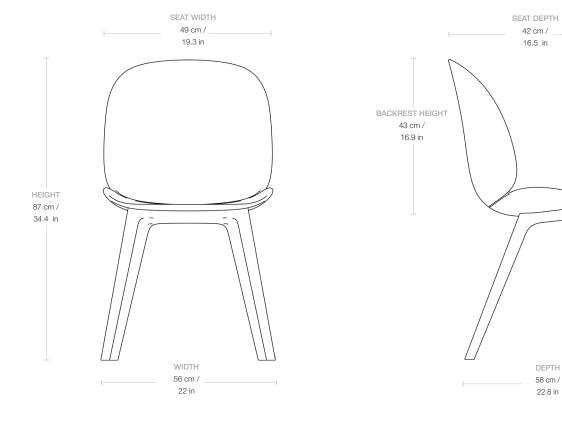

### Dimensions

SEAT HEIGHT 45 cm / 17.7 in

| WIDTH           | 56 cm / 22 in   |
|-----------------|-----------------|
| DEPTH           | 58 cm / 22.8 in |
| HEIGHT          | 87 cm / 34.3 in |
| SEAT WIDTH      | 49 cm / 19.3 in |
| SEAT DEPTH      | 42 cm / 16.5 in |
| SEAT HEIGHT     | 45 cm / 17.7 in |
| BACKREST HEIGHT | 43 cm / 16.9 in |