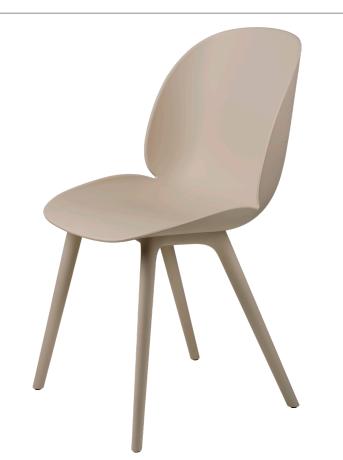

### ITEM NUMBER

30085

DESCRIPTION

Now available in a Full Plastic edition, the Beetle Dining Chair has an authentic look that adds warmth to any interior. With an eye for details, GamFratesi has found the perfect shape where every line and curve has been designed to give the perfect balance to the chair.

Materials & Finishes

**BASE FINISH** 

Black, Alabaster White, New Beige

SHELL COLOR

Black, Alabaster White, New Beige

MATERIALS

PP