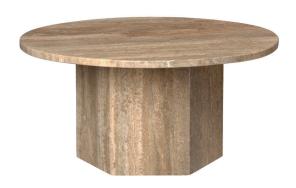

# Epic Coffee Table - Round, Ø80, Travertine

Designed by GamFratesi - 2020

ITEM NUMBER 12730

Epic Coffee Table - Round, Ø80, Burnt Red Travertine 10042385 Epic Coffee Table - Round, Ø80, Neutral White Travertine 10042386 Epic Coffee Table - Round, Ø80, Warm Taupe Travertine 10085196

DESCRIPTION

Named after the epic poems of ancient times, GamFratesi's Epic Table for GUBI is a sculptural piece of furniture inspired by Greek columns and Roman architecture. Originally made in Italy from travertine stone, the table's new variant marks the first time GamFratesi has worked with steel plates, which are galvanized, lacquered, and then treated with a series of hand-finishing processes to create a unique surface expression for each table. The table's monolithic form remains, now with an industrial expression, in which a new detail can be discovered with every use.

The collection brings personality to private settings and an intriguing sense of weight and tactility to public and hospitality spaces, where its resilient surfaces offer exceptional levels of durability. The varying heights and diameters within the Epic Table Collection mean a single monochromatic table can stand alone or be combined in dynamic clusters of varying material, height and color.

#### Dimensions

TABLETOP DIAMETER 80 cm / 31.5 in

BASE WIDTH 46 cm / 18.1 in

HEIGHT 38 cm / 15 in

TABLETOP THICKNESS 2 cm / 0.8 in