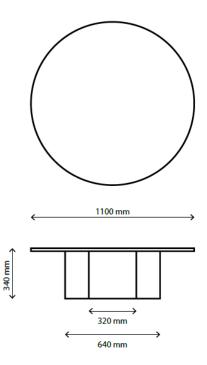

#### Dimensions

TABLETOP DIAMETER 80 cm / 31.5 in

BASE WIDTH 46 cm / 18.1 in

HEIGHT 38 cm / 15 in

TABLETOP THICKNESS 2 cm / 0.8 in