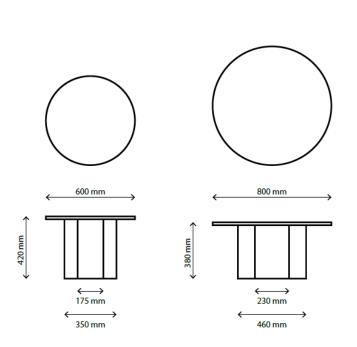

#### Dimensions

TABLETOP DIAMETER 80 cm / 31.5 in

BASE WIDTH 46 cm / 18.1 in

HEIGHT 38 cm / 15 in

TABLETOP THICKNESS 2 cm / 0.8 in