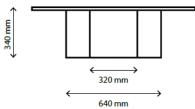

#### Dimensions

| TABLETOP DIAMETER  | 110 cm / 43.3 in |
|--------------------|------------------|
| BASE WIDTH         | 64 cm / 25.2 in  |
| HEIGHT             | 34 cm / 13.4 in  |
| TABLETOP THICKNESS | 2 cm / 0.8 in    |