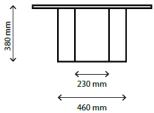

#### Dimensions

| TABLETOP DIAMETER  | 110 cm / 43.3 in |
|--------------------|------------------|
| BASE WIDTH         | 64 cm / 25.2 in  |
| HEIGHT             | 34 cm / 13.4 in  |
| TABLETOP THICKNESS | 2 cm / 0.8 in    |