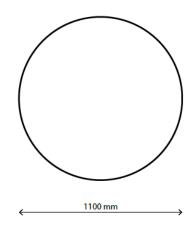

#### Dimensions

| TABLETOP DIAMETER  | 110 cm / 43.3 in |
|--------------------|------------------|
| BASE WIDTH         | 64 cm / 25.2 in  |
| HEIGHT             | 34 cm / 13.4 in  |
| TABLETOP THICKNESS | 2 cm / 0.8 in    |