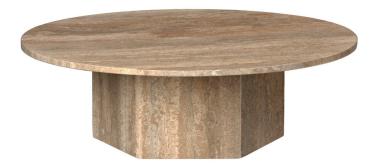

# Epic Coffee Table - Round, Ø110, Travertine

Designed by GamFratesi - 2020

| ITEM NUMBER | 12729<br>Epic Coffee Table - Round, Ø110, Burnt Red Travertine<br>Epic Coffee Table - Round, Ø110, Neutral White Travertine<br>Epic Coffee Table - Round, Ø110, Warm Taupe Travertine                                                                                                                                                                                                                                                                                                                                                                                                                                                                                                                                                                                                                                                                                                                                                                                                                        | 10042375<br>10042376<br>10085194 |
|-------------|--------------------------------------------------------------------------------------------------------------------------------------------------------------------------------------------------------------------------------------------------------------------------------------------------------------------------------------------------------------------------------------------------------------------------------------------------------------------------------------------------------------------------------------------------------------------------------------------------------------------------------------------------------------------------------------------------------------------------------------------------------------------------------------------------------------------------------------------------------------------------------------------------------------------------------------------------------------------------------------------------------------|----------------------------------|
| DESCRIPTION | Named after the epic poems of ancient times, GamFratesi's Epic Table for GUBI is a sculp-<br>tural piece of furniture inspired by Greek columns and Roman architecture. Originally made in<br>Italy from travertine stone, the table's new variant marks the first time GamFratesi has worked<br>with steel plates, which are galvanized, lacquered, and then treated with a series of hand-fin-<br>ishing processes to create a unique surface expression for each table. The table's monolithic<br>form remains, now with an industrial expression, in which a new detail can be discovered<br>with every use.<br>The collection brings personality to private settings and an intriguing sense of weight and<br>tactility to public and hospitality spaces, where its resilient surfaces offer exceptional levels<br>of durability. The varying heights and diameters within the Epic Table Collection mean a<br>single monochromatic table can stand alone or be combined in dynamic clusters of varying |                                  |

KEY FEATURES

Base and table top are made from travertine stone. The stone comes with natural holes in the surface which is filled with resin and afterwards gets a protective treatment. Because travertine is a completely natural stone, no two pieces are exactly alike which will create a very diversive pattern. Emphasizing the patination of steel, the depth of color and tactility makes each piece unique.