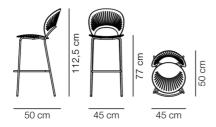

#### **DIMENSIONS**

Weight: 5 kg

#### PACKAGING INFORMATION

L: 56,5 cm, W: 52 cm, H: 114 cm, Cbm: 0,33m<sup>3</sup>

6 kg