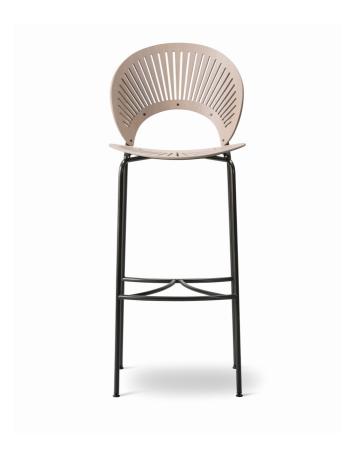

# Trinidad Barstool

Designed By Nanna Ditzel, 1998

In 1998, Ditzel added this barstool version to her award-winning Trinidad series. The sliced and curved back shell provides unparalleled seating comfort. The barstool is available with optional seat upholstery.

# **MATERIALS**

Barstool. Frame of steel tube, back of moulded plywood with CNC-milled cut-outs. Seat and back mounted with rivets. Mounted with interchangeable plastic glides.