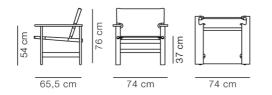

onic pieces of solid oak – as the soft counterpart to an angular, almost constructivist base in solid oak.

### MODEL

2031 - Lounge chair

#### MATERIALS

Lounge chair of solid wood and canvas. Interchangeable seat and back made of 100% linen canvas. Technical fabrics available upon request.

# COUNTRY OF ORIGIN

#### **TEST & CERTIFICATES**

FSC® certified

BS 5852:Part 1:1979 - Match flame equivalent, BS 5852:Part 1:1979 - Smouldering cigarette, EN 16139:2013 (L2)



# ESSENTIAL ASSORTMENT

| SEAT AND BACK  | WOOD                             |
|----------------|----------------------------------|
| Natural canvas | Oak light oil, FSC Mix 70%       |
| Black canvas   | Smoked oak, olied, FSC Mix 70%   |
| Black canvas   | Oak black lacquered, FSC Mix 70% |

# Fredericia

### DIMENSIONS



#### Weight: 8 kg

#### PACKAGING INFORMATION

L: 81 cm, W: 72 cm, H: 85 cm, Cbm: 0,5m<sup>3</sup> 13 kg

#### CARE & MAINTENANCE

Our Care & Maintenance offers guidance for best maintenance of our furniture. It includes advice and instructions on cleaning and caring for specific materials to ensure a long life of your furniture. Find your product on our product site and navigate to the Product Care menu: Link to Cleaning & Maintenance

#### SUSTAINABILITY

Fredericia's furniture is intended to be passed on from generation to generation. The core values of good design are rooted in the sense of responsibility and use of natural materials, ethical methods of production and respect for the people using our furniture every day.

Transparency, sustainability, and circularity are essential, a