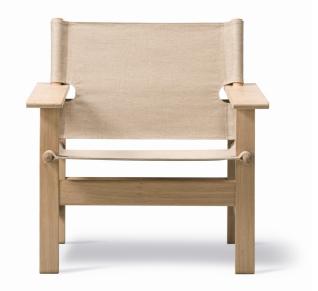

# The Canvas Chair

Designed By Børge Mogensen, 1970

The Canvas Chair is a sustainable design, where material, shape and functionality is calibrated to equilibrium. Designed in 1970 by Børge Mogensen as one of his last pieces before his untimely passing in 1972, it is composed by clearly recognisable materials and shapes. Linen canvas is used for the seat and back suspended between conic pieces of solid oak – as the soft counterpart to an angular, almost constructivist base in solid oak.

#### MATERIALS

Lounge chair of solid wood and canvas. Interchangeable seat and back made of 100% linen canvas. Technical fabrics available upon request.