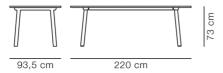

## Taro Table

Designed By Jasper Morrison, 2016

The Taro tables exude the natural appeal of solid oak, which will patinate beautifully over time, in a simple design that's unassuming, yet appealing. The Taro series was designed by Jasper Morrison in 2016 and its versatility is a clear testament to the enduring quality of his super normal approach to design.



**MODEL** 6106 - 220x93.5 cm

## MATERIALS

Rectangular table with legs and table top in solid wood. Knock-down, delivered unassembled.

# COUNTRY OF ORIGIN

**TEST & CERTIFICATES** 

FSC® certified

EN 15372:2008 (L3)





#### **DIMENSIONS**



Weight: 54 kg

#### PACKAGING INFORMATION

L: 228 cm, W: 102 cm, H: 11 cm, Cbm: 0,33m<sup>3</sup> 57 kg

#### **CARE & MAINTENANCE**

Our Care & Maintenance offers guidance for best maintenance of our furniture. It includes advice and instructions on cleaning and caring for specific materials to ensure a long life of your furniture. Find your product on our product site and navigate to the Product Care menu:

Link to Cleaning & Maintenance

#### SUSTAINABILITY

Fredericia's furniture is intended to be passed on from generation to generation. The core values of good design are rooted in the sense of responsibility and use of natural materials, ethical methods of production and respect for the people using our furniture every day.

Transparency, sustainability, and circularity are essentia