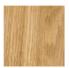

### WOOD

OAK LIGHT OIL, FSC MIX 70%

OAK OIL, FSC MIX 70%

OAK SOAP, FSC MIX 70%

SMOKED OAK, OLIED, FSC MIX 70%