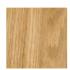

### WOOD

OAK LIGHT OIL, FSC MIX 70%

OAK OIL, FSC MIX 70%

OAK SOAP, FSC MIX 70%

SMOKED OAK, OLIED, FSC MIX 70%