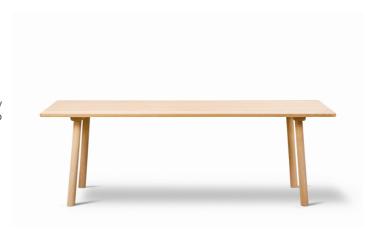

## Taro Table

Designed By Jasper Morrison, 2016

The Taro tables exude the natural appeal of solid oak, which will patinate beautifully over time, in a simple design that's unassuming, yet appealing. The Taro series was designed by Jasper Morrison in 2016 and its versatility is a clear testament to the enduring quality of his super normal approach to design.

## MATERIALS

Rectangular table with legs and table top in solid wood. Knock-down, delivered unassembled.