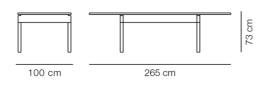

# Post Table

Designed By Cecilie Manz, 2019

Post Table is a solid oak dinning or meeting table expressed in the contemporary design ethos of Danish designer Cecilie Manz. The robust table top is made lighter by subtle edge detailing and soft corners inviting to be touched. The robust frame construction exposes the materials solid wood ends, with a powerful expression that enhances subtle details from the lighter Post Chair.

MODEL 6440 - 265x100 cm

# MATERIALS

Legs and table top in solid wood. Knock-down, delivered unassembled.

# COUNTRY OF ORIGIN

# **TEST & CERTIFICATES**

FSC® certified EN 15372:2016 (L2)

### ESSENTIAL ASSORTMENT

WOOD

Oak light oil, FSC Mix 70%

Smoked oak, olied, FSC Mix 70%

# Fredericia

# DIMENSIONS



Weight: 76,5 kg

#### PACKAGING INFORMATION

L: 108/269 cm, W: 79/108 cm, H: 15/11 cm, Cbm: 0,45m<sup>3</sup> 91 kg

#### **CARE & MAINTENANCE**

Our Care & Maintenance offers guidance for best maintenance of our furniture. It includes advice and instructions on cleaning and caring for specific materials to ensure a long life of your furniture. Find your product on our product site and navigate to the Product Care menu: Link to Cleaning & Maintenance

#### SUSTAINABILITY

Fredericia's furniture is intended to be passed on from generation to generation. The core values of good design are rooted in the sense of responsibility and use of natural materials, ethical methods of production and respect for the people using our furniture every day.

Transparency, sustainability, and circularity a