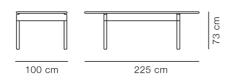

# Post Table

Designed By Cecilie Manz, 2019

Post Table is a solid oak dinning or meeting table expressed in the contemporary design ethos of Danish designer Cecilie Manz. The robust table top is made lighter by subtle edge detailing and soft corners inviting to be touched. The robust frame construction exposes the materials solid wood ends, with a powerful expression that enhances subtle details from the lighter Post Chair.

MODEL 6438 - 225x100 cm

# MATERIALS

Legs and table top in solid wood. Knock-down, delivered unassembled.

# COUNTRY OF ORIGIN

## **TEST & CERTIFICATES**

FSC® certified



WOOD

Oak light oil, FSC Mix 70%

Smoked oak, olied, FSC Mix 70%



# Fredericia

## DIMENSIONS



Weight: 71,5 kg

#### PACKAGING INFORMATION

L: 108/234 cm, W: 79/108 cm, H: 15/11 cm, Cbm: 0,41m<sup>3</sup> 80 kg

#### **CARE & MAINTENANCE**

Our Care & Maintenance offers guidance for best maintenance of our furniture. It includes advice and instructions on cleaning and caring for specific materials to ensure a long life of your furniture. Find your product on our product site and navigate to the Product Care menu: Link to Cleaning & Maintenance

#### SUSTAINABILITY

Fredericia's furniture is intended to be passed on from generation to generation. The core values of good design are rooted in the sense of responsibility and use of natural materials, ethical methods of production and respect for the people using our furniture every day.

Transparency, sustainability, and circularity a