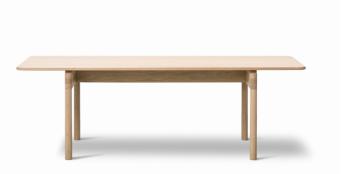

# Post Table

Designed By Cecilie Manz, 2019

Post Table is a solid oak dinning or meeting table expressed in the contemporary design ethos of Danish designer Cecilie Manz. The robust table top is made lighter by subtle edge detailing and soft corners inviting to be touched. The robust frame construction exposes the materials solid wood ends, with a powerful expression that enhances subtle details from the lighter Post Chair.