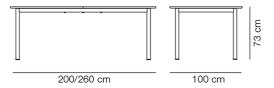

sily handled by one person. It allows for two additional seats or just a convenient extra space to be added to the table. The other table is stored under the table while not in use.



#### MODEL

6632 - Extendable 200 / 260 x 100 cm

## **MATERIALS**

Extendable table with tabletop in nanolaminate or solid wood and with space for storing an additional board. Additional plate is the same material as table top. Base in tubular steel, brushed or powder coated. Mounted with plastic glides. No felt glides available.

#### COUNTRY OF ORIGIN

DK

## **ESSENTIAL ASSORTMENT**

| SURFACE             | FRAME         |
|---------------------|---------------|
| Oak light oil       | Black         |
| Oak light oil       | Brushed steel |
| Nano laminate black | Black         |



#### **DIMENSIONS**



Weight: 0 kg

#### **CARE & MAINTENANCE**

Our Care & Maintenance offers guidance for best maintenance of our furniture. It includes advice and instructions on cleaning and caring for specific materials to ensure a long life of your furniture. Find your product on our product site and navigate to the Product Care menu:

Link to Cleaning & Maintenance

#### SUSTAINABILITY

Fredericia's furniture is intended to be passed on from generation to generation. The core values of good design are rooted in the sense of responsibility and use of natural materials, ethical methods of production and respect for the people using our furniture every day.

Transparency, sustainability, and circularity are essential, and with a growing number of certifications and ambitious initiatives, Fredericia takes