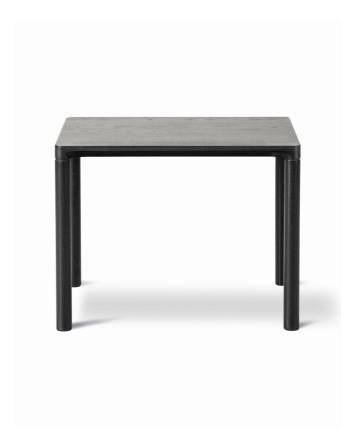

# Piloti Wood Coffee Table

Designed By Hugo Passos, 2016

The Piloti tables in wood are made from solid oak. The Piloti series comes in a range of sizes and two optional heights, making them ideal individually, together in groups or nested above each other. A subtle profiling of the solid wood table top transits to the legs at each corner, creating a balanced entity. Piloti was designed by the Copenhagen-based Portuguese designer Hugo Passos in 2016.

#### MATERIALS

Legs and table top in solid hardwood. Legs mounted to table top with metal thread. Knock-down, delivered unassembled. Assembled without the use of screws and tools. Avaliable in two heights, please specify 35 cm or 41 cm.