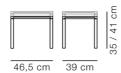

### MODEL

6705 - 46.5x39 cm

#### MATERIALS

Legs and table top in solid hardwood. Legs mounted to table top with metal thread. Knock-down, delivered unassembled. Assembled without the use of screws and tools. Avaliable in two heights, please specify 35 cm or 41 cm.