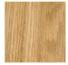

### **ESSENTIAL ASSORTMENT**

| WOOD                             | HEIGHT |  |
|----------------------------------|--------|--|
| Oak light oil, FSC Mix 70%       | 35 cm  |  |
| Smoked oak, olied, FSC Mix 70%   | 35 cm  |  |
| Oak black lacquered, FSC Mix 70% | 35 cm  |  |

## WOOD

OAK LIGHT OIL, FSC MIX 70%

SMOKED OAK, OLIED, FSC MIX 70%