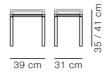

**MODEL** 6700 - 39x31 cm

Legs and table top in solid hardwood. Legs mounted to table top with metal thread. Knock-down, delivered unassembled. Assembled without the use of screws and tools. Avaliable in two heights, please specify 35 cm or 41 cm.