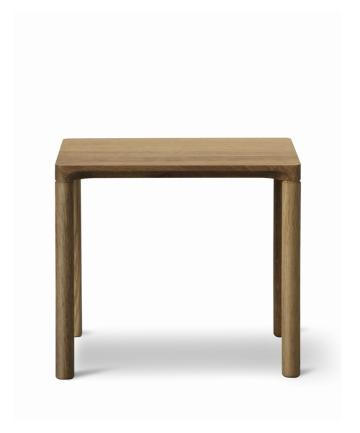

# Piloti Wood Coffee Table

Designed By Hugo Passos, 2016

The Piloti tables in wood are made from solid oak. The Piloti series comes in a range of sizes and two optional heights, making them ideal individually, together in groups or nested above each other. A subtle profiling of the solid wood table top transits to the legs at each corner, creating a balanced entity. Piloti was designed by the Copenhagen-based Portuguese designer Hugo Passos in 2016.

**MODEL** 6700 - 39x31 cm

Legs and table top in solid hardwood. Legs mounted to table top with metal thread. Knock-down, delivered unassembled. Assembled without the use of screws and tools. Avaliable in two heights, please specify 35 cm or 41 cm.