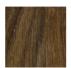

### **ESSENTIAL ASSORTMENT**

| WOOD                             | HEIGHT |  |
|----------------------------------|--------|--|
| Oak light oil, FSC Mix 70%       | 35 cm  |  |
| Smoked oak, olied, FSC Mix 70%   | 35 cm  |  |
| Oak black lacquered, FSC Mix 70% | 35 cm  |  |

## WOOD

OAK LIGHT OIL, FSC MIX 70%

SMOKED OAK, OLIED, FSC MIX 70%