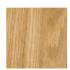

## WOOD

OAK LIGHT OIL, FSC MIX 70%

OAK OIL, FSC MIX 70%

OAK SOAP, FSC MIX 70%

SMOKED OAK, OLIED, FSC MIX 70%