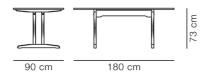

dining table C18 was designed in 1947 by Børge Mogensen as a practical and elegant table for life at home. The table is made of solid oak with brass fittings that patinate beautifully. The retracted leg construction with no legs in the corners makes room for virtually any chair to be used at this table. Available with extension leaves.



**MODEL** 6290 - 180x90 cm

# **MATERIALS**

Rectangular table with frame and table top in solid wood. Leg mounted with a visible brass screw. Knock-down, delivered unassembled.

# $\begin{array}{c} \textbf{COUNTRY OF ORIGIN} \\ \textbf{DK} \end{array}$

## **TEST & CERTIFICATES**

FSC® certified



## **ESSENTIAL ASSORTMENT**

Oak soap, FSC Mix 70%

Oak oil, FSC Mix 70%

Oak light oil, FSC Mix 70%

Smoked oak, olied, FSC Mix 70%



#### **DIMENSIONS**



Weight: 35 kg

#### PACKAGING INFORMATION

L: 185 cm, W: 93 cm, H: 10 cm, Cbm: 0,18m<sup>3</sup> 40 kg

#### **CARE & MAINTENANCE**

Our Care & Maintenance offers guidance for best maintenance of our furniture. It includes advice and instructions on cleaning and caring for specific materials to ensure a long life of your furniture. Find your product on our product site and navigate to the Product Care menu:

Link to Cleaning & Maintenance

#### SUSTAINABILITY

Fredericia's furniture is intended to be passed on from generation to generation. The core values of good design are rooted in the sense of responsibility and use of natural materials, ethical methods of production and respect for the people using our furniture every day.

Transparency, sustainability, and circularity are essential