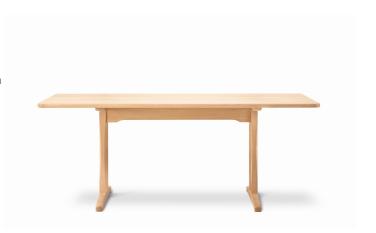

# C18 Mogensen Shaker Table

Designed By Børge Mogensen, 1947

The classic dining table C18 was designed in 1947 by Børge Mogensen as a practical and elegant table for life at home. The table is made of solid oak with brass fittings that patinate beautifully. The retracted leg construction with no legs in the corners makes room for virtually any chair to be used at this table. Available with extension leaves.

# **MATERIALS**

Rectangular table with frame and table top in solid wood. Leg mounted with a visible brass screw. Knock-down, delivered unassembled.