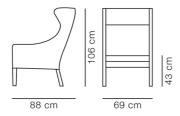

c. Fixed legs of solid wood, built into the wood internal frame. Seat is supported with jute and rubber band webbing. Separate seat cushion with removable covers. Leather cushions are filled with a foam and down mix in separate chambers. Fabric cushions has foam core with down wrap.

# COUNTRY OF ORIGIN

### **FABRIC- & LEATHER CONSUMPTION**

Fabric: 5,8 m Leather: 11,61 m<sup>2</sup>



# **ESSENTIAL ASSORTMENT**

| UPHOLSTERY                     | WOOD          |
|--------------------------------|---------------|
| Leather Vegeta 90, Natural     | Oak soap      |
| Leather Organic 906, Mocca     | Oak oil       |
| Grand Linen Naturel 0024       | Oak light oil |
| Leather Cera 905, Russet brown | Oak light oil |
| Leather Primo 88, Black        | Walnut oiled  |



#### **DIMENSIONS**



Weight: 29 kg

# PACKAGING INFORMATION

L: 94 cm, W: 77 cm, H: 113 cm, Cbm: 0,8m<sup>3</sup> 35 kg

#### **CARE & MAINTENANCE**

Our Care & Maintenance offers guidance for best maintenance of our furniture. It includes advice and instructions on cleaning and caring for specific materials to ensure a long life of your furniture. Find your product on our product site and navigate to the Product Care menu:

Link to Cleaning & Maintenance

#### SUSTAINABILITY

Fredericia sustainability text and profile of our company. What we do, summary of sustainability report. Fredericia for People & Planet.

#### WARRANTY

Fredericia Furniture A/S offers a 25-year guarantee against manufacturing defects in standard products (materials and construction). The warranty does not cover wear and damage to cove