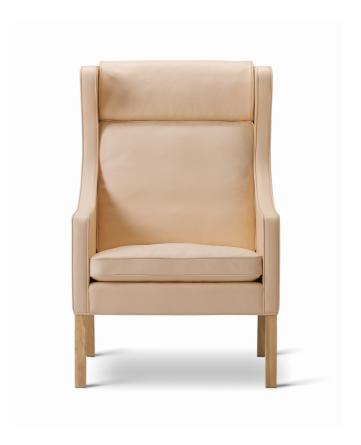

# Mogensen Wing Chair

Designed By Børge Mogensen, 1963

The Mogensen 22 Collection is Børge Mogensen's classic and timeless series of fully upholstered sofas and lounge chairs. The furniture is defined by sharp outer contours and soft cushions on the inside – an expression that lends its enduring shape to a sublime level of material quality and upholstery precision. At Fredericia, we are committed to keeping the legacy of this cherished design alive at our workshop, where every piece is made using only the best materials and expert craftsmanship.

MODEL 2204 - Easy Chair

#### **MATERIALS**

Fully upholstered easy chair with piping in all stitches. Available in leather or fabric. Fixed legs of solid wood, built into the wood internal frame. Seat is supported with jute and rubber band webbing. Separate seat cushion with removable covers. Leather cushions are filled with a foam and down mix in separate chambers. Fabric cushions has foam core with down wrap.