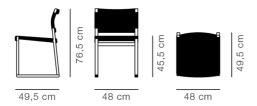

, yet extremely sturdy construction. The structured design is, however, enriched with outstanding comfort and carefully crafted details, such as its exposed finger joints and braided linen webbing. The chair's runner legs make it particularly suitable for use on carpets, but it can also be fitted with gliders.

MODEL 3361 - Linen webbing

Frame of solid wood. Seat and backrest of linen webbing. Mounted with interchangeable quick-click plastic glides. Separate felt glides included.

# $\underset{\text{$\mathbb{L}$}\ }{\text{COUNTRY OF ORIGIN}}$



#### **ESSENTIAL ASSORTMENT**

| WOOD                | SEAT AND BACK         |
|---------------------|-----------------------|
| Oak black lacquered | Linen webbing black   |
| Oak lacquer         | Linen webbing natural |



#### **DIMENSIONS**



Weight: 4,4 kg

#### PACKAGING INFORMATION

L: 55 cm, W: 55 cm, H: 82,5 cm, Cbm: 0,25m³ 5,4 kg

#### **CARE & MAINTENANCE**

Our Care & Maintenance offers guidance for best maintenance of our furniture. It includes advice and instructions on cleaning and caring for specific materials to ensure a long life of your furniture. Find your product on our product site and navigate to the Product Care menu:

Link to Cleaning & Maintenance

#### SUSTAINABILITY

Fredericia sustainability text and profile of our company. What we do, summary of sustainability report. Fredericia for People & Planet.

#### WARRANTY

Fredericia Furniture A/S offers a 7-year guarantee against manufacturing defects in standard products (materials and construction). The warranty does not cover wear and damage to covers, s