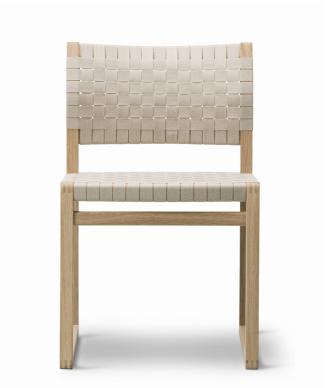

## BM61 Chair

Designed By Børge Mogensen, 1958

The BM61 Chair was designed by Børge Mogensen in 1958, and utilises the inherent properties of solid wood to create a minimal, yet extremely sturdy construction. The structured design is, however, enriched with outstanding comfort and carefully crafted details, such as its exposed finger joints and braided linen webbing. The chair's runner legs make it particularly suitable for use on carpets, but it can also be fitted with gliders.

MODEL 3361 - Linen webbing

Frame of solid wood. Seat and backrest of linen webbing. Mounted with interchangeable quick-click plastic glides. Separate felt glides included.