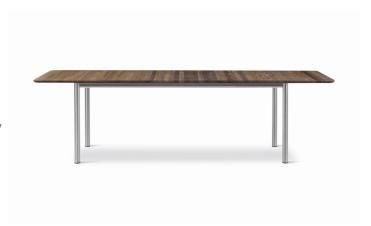

# Plan Table

Designed By Edward Barber & Jay Osgerby, 2022

The Plan Table Extendable is designed for flexible collaboration spaces, restaurants, and private homes.

While conventional extension tables are fitted with rather complicated extension mechanisms, the Plan Table extension table has aimed to simplify the tool as much as possible – with the principle that reducing complexity prolongs a product's life.

The newly developed Fredericia extension mechanism runs without wires and can be easily handled by one person. It allows for two additional seats or just a convenient extra space to be added to the table. The other table is stored under the table while not in use.