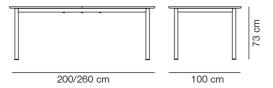

#### MODEL

6632 - Extendable 200 / 260 x 100 cm

#### **DIMENSIONS**

Weight: 0 kg