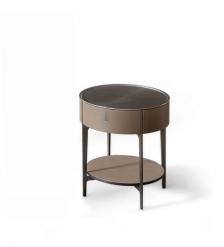

## Round

Bedside table in steam bent MDF. Frame and lower top veneered in heat-treated oak, black oak or covered in hide with decorative stitching. Drawer with braking metal guides. Metal handle. Legs and tray in champagne, peltrox or bronze painted steel.

## Technical sheet

Art. SRO1 Ø 43,3 H 49 Ø 17" H 19,3"